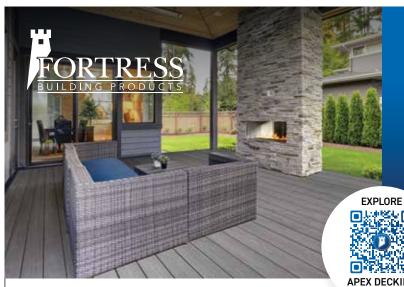

# **Apex**°

**CAPPED BAMBOO PVC-COMPOSITE DECKING** 

# BREATHTAKING BEAUTY.

At Fortress®, we push the boundaries of innovation to give you win-win solutions. That's why we offer Apex® capped bamboo-PVC (CBPVC) composite decking. With Apex decking, you can relax with the low-maintenance longevity of PVC composite decking while enjoying the breathtaking beauty of tropical hardwoods.